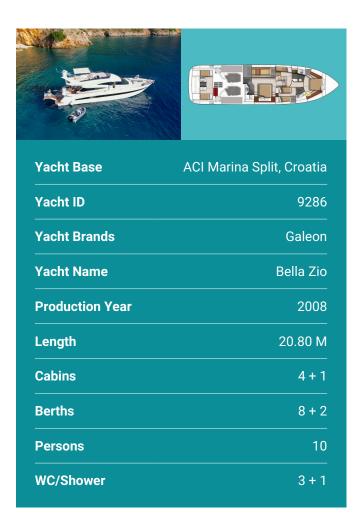

## **GALEON 640**

Bella Zio (2008)



## Pollen Maritime AS · Martin Linges Vei 25 · Fornebu · Norway

Phone: +47 41 197 474

E-mail: booking@holiday-yacht-charter.com

Web: holiday-yacht-charter.com



**COMFORT:** Cockpit cushions, Deck cushions, Mattresses, Mosquito nets, Sundeck cushions, Sunshades

**DECK:** Anchor chain counter, Anchor with chain, Bimini top, Chairs, Cockpit table, Cockpit/stern, outside shower, Dinghy, Electric anchor windlass, Gangway, Main anchor, Mooring ropes, Round/globular fender, Spare anchor (Reserve, Auxiliary anchor), Spring line, Swimming ladder, Teak deck, Water hose

**ENTERTAINMENT:** CD player, Outdoor speakers, Radio, Underwater lights

**GALLEY:** Coffee machine, Dishwasher, Freezer, Hot water, Kitchen utensils (Galley equipment, cutlery), Microwave, Refrigerator

INTERIOR: Clock, Electric toilet, Foldable table, Salon table

**NAVIGATION:** Autopilot, Bow thruster, Depthsounder, GPS, GPS chart plotter - cockpit, Harbour guides, Navigation (Nauti