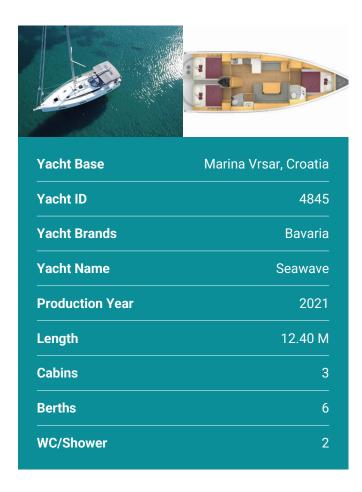

## **BAVARIA C42**

Seawave (2021)



## Pollen Maritime AS · Martin Linges Vei 25 · Fornebu · Norway

Phone: +47 41 197 474

E-mail: booking@holiday-yacht-charter.com

Web: holiday-yacht-charter.com



**COMFORT:** Cockpit cushions

**DECK:** Anchor Delta, Bathing platform, Bilge pump - Mechanic, Bimini top, Boat hook, Bosun's chair (Safe seat) (boatswain's chair), Dinghy, Electric anchor windlass, Fenders, Mooring ropes, Outboard engine, Set for steerman (helmsman's chair), Sprayhood

**ENTERTAINMENT:** Outdoor speakers, Radio CD player, USB, AUX input

**GALLEY:** Gas cookers, Hot water, Kitchen utensils (Galley equipment, cutlery), Oven, Pressurized water system, Refrigerator, Sink

**NAVIGATION:** Autopilot, Binoculars, Bow thruster, Compass, Echosounder/Depthsounder, Forward scan, GPS chart plotter, Harbour guides, Logge/Lot/Speed, Nautical charts, Navigation set, Wind instrument/Anemometer, Windex

**SAFETY:** Black Water Tank, Fire extinguisher, Flashlight, Fog horn, Life belts