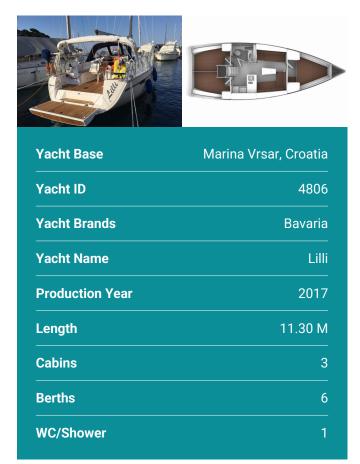

## **BAVARIA CRUISER 37**

Lilli (2017)



## Pollen Maritime AS · Martin Linges Vei 25 · Fornebu · Norway

Phone: +47 41 197 474

E-mail: booking@holiday-yacht-charter.com

Web: holiday-yacht-charter.com



**COMFORT:** Cockpit cushions

**DECK:** Anchor with chain, Bathing platform, Bilge pump - Mechanic, Bimini top, Boat hook, Bosun's chair (Safe seat) (boatswain's chair), Dinghy, Electric anchor windlass, Fenders, Mooring ropes, Outboard engine, Sprayhood

ENTERTAINMENT: Outdoor speakers, Radio

**GALLEY:** Gas cookers, Hot water, Kitchen utensils (Galley equipment, cutlery), Oven, Pressurized water system, Refrigerator, Sink, Water pump

**NAVIGATION:** Autopilot, Binoculars, Bow thruster, Compass, Echosounder/Depthsounder, GPS chart plotter - cockpit, Harbour guides, Log, Nautical charts, Navigation set, Wind instrument/Anemometer, Windex

**SAFETY:** Black Water Tank, Fire extinguisher, Flashlight, Fog horn, Life belts (Safety harness), Life buoy + Flashing light, Life jackets, Lifera