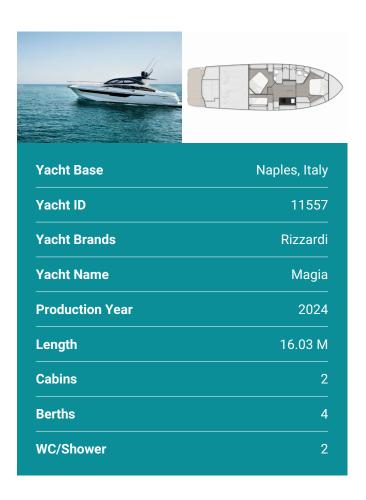

## **RIZZARDI INFIVE**

Magia (2024)



## Pollen Maritime AS · Martin Linges Vei 25 · Fornebu · Norway

Phone: +47 41 197 474

E-mail: booking@holiday-yacht-charter.com

Web: holiday-yacht-charter.com



ADDITIONAL: Grey Water Tank

**COMFORT:** Sundeck beds

**DECK:** Bathing platform, Cockpit table, Cockpit/stern, outside shower, Electric anchor windlass, Foredeck sunbathing area, Hydraulic gangway, LED outdoor ambiance lights, Main anchor, Swimming ladder, Teak cockpit

ENTERTAINMENT: LCD TV, Sound System

NAVIGATION: Autopilot, GPS chart plotter

SAFETY: Black Water Tank, Safety equipment, VHF radio

YACHT ELECTRICS: Air Conditioning, Generator, Inverter,

Shore connection 220 V

## PRICE AND AVAILABILITY

Rizzardi INfive Magia (2024)



07.12. - 14.12.2024

32.940 €

14.12. - 21.12.2024

32.940 €

21.12. - 28.12.2024

32.940 €